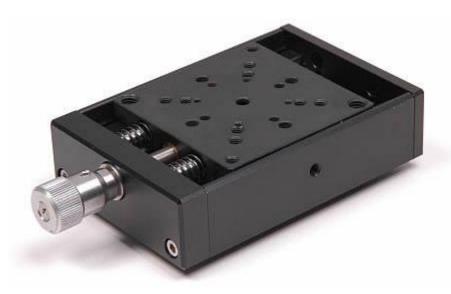

Page

44 6.001 \*\* Linear Stage APT-65

## Key features

- Travel range 25 mm
- Load capacity 30 kg
- Dove tail slide
  - Module combination

## DESCRIPTION

The Linear Stage APT-65 is a low cost model of a translation element with a travel range of 25 mm. Equipped with fine thread screw that runs upon two thrusts bearings to eliminate backlash. The positioning stage can be moved very sensitively. The dove tail slide is easily adjusted, or as required, clamped with help of double-end studs.