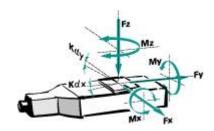

#### FACTS

| Load Characteristics | Fx (N) | Fy (N) | Fz (N) | Mx (Nm) | My (Nm) | Mz (Nm) |
|----------------------|--------|--------|--------|---------|---------|---------|
| LD-010               | 140    | 150    | 300    | 30      | 30      | 30      |