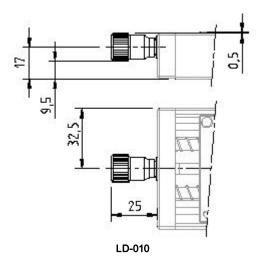

#### APT-65 Knobs

MOTION CONTROL Systems Positioners MiniPos DirectDrives Controllers ManPos Accessories Vacuum MAC PhotonX M A C

APT-65 Base

Travel range 25 mm

XY - mounted 1 XYZ - mounted 2

0

Founded in 1990, MICOS specializes in the development, manufacturing and marketing of ultra-high precision positioning components and systems for research and industry. We are experts in vacuum, ultra-high vacuum, clean room, and extreme climate environments down to 77 Kelvin.