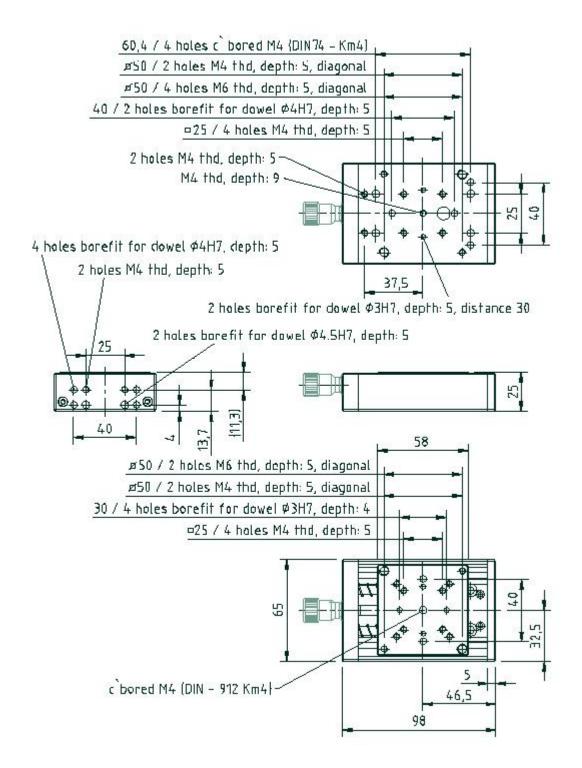

### Technical data

| Travel Range (mm)            | 25     |
|------------------------------|--------|
| Accuracy per 25 mm (µm)      | +/- 10 |
| Straightness / Flatness (µm) | +/- 5  |
| Pitch (mrad)                 | 1      |
| Yaw (mrad)                   | 1      |
| Leadscrew Pitch (mm)         | 0.25   |

# Sensitivity (µm)

| Lead screw | +/- 2.5 |
|------------|---------|
|------------|---------|

| Material    | Special Alu, black anodized |
|-------------|-----------------------------|
| Weight (kg) | 0.7                         |