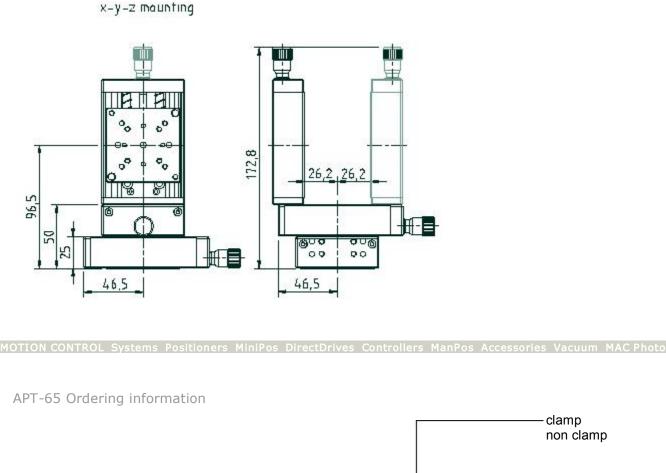

## DESCRIPTION

The Linear Stage APT-65 is a low cost model of a translation element with a travel range of 25 mm. Equipped with fine thread screw that runs upon two thrusts bearings to eliminate backlash. The positioning stage can be moved very sensitively. The dove tail slide is easily adjusted, or as required, clamped with help of double-end studs.

To eliminate the reverse backlash of the fine thread screw, there are two strong pressure strings integrated inside the Positioning Stage APT-65. XY and XYZ-manipulators are quickly and easily mounted due to alignment dowels in actuator and case.